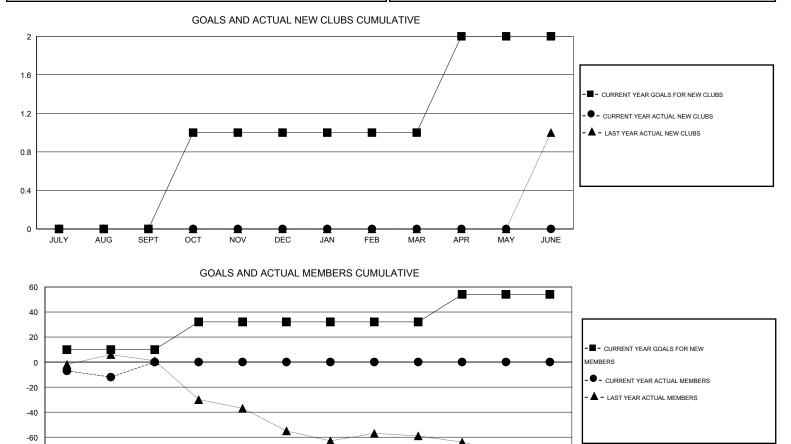

## LOCATION ENGLAND

|               |                  | Clubs             |                  |                  | Members<br>RESULTS FOR 2015-2016 |                    |                                     |                    |                  |
|---------------|------------------|-------------------|------------------|------------------|----------------------------------|--------------------|-------------------------------------|--------------------|------------------|
|               | RESU             | _TS FOR 2015-2016 | i                |                  |                                  |                    |                                     |                    |                  |
| QUARTER       | NEW CLUB<br>GOAL | NEW CLUBS         | DROPPED<br>CLUBS | NET<br>GAIN/LOSS | QUARTER                          | NEW MEMBER<br>GOAL | CHARTER AND<br>NEW MEMBERS<br>ADDED | DROPPED<br>MEMBERS | NET<br>GAIN/LOSS |
| JULY/AUG/SEPT | 0                | 0                 | 1                | -1               | JULY/AUG/SEPT                    | 10                 | 6                                   | 18                 | -12              |
| OCT/NOV/DEC   | 1                | 0                 | 0                | 0                | OCT/NOV/DEC                      | 22                 | 0                                   | 0                  | 0                |
| JAN/FEB/MAR   | 0                | 0                 | 0                | 0                | JAN/FEB/MAR                      | 0                  | 0                                   | 0                  | 0                |
| APR/MAY/JUNE  | 1                | 0                 | 0                | 0                | APR/MAY/JUNE                     | 22                 | 0                                   | 0                  | 0                |

-80 -100 JULY AUG SEPT OCT NOV DEC JAN FEB MAR APR MAY JUNE

| DROPPED CLUBS: 1 |    | 6 CLUBS OF 68 ADDED 1 OR MORE | GENDER DISTRIBUTION   |              |     |
|------------------|----|-------------------------------|-----------------------|--------------|-----|
|                  |    | NEW MEMBERS                   | MALE                  | 828 (73.27%) |     |
| DROPPED MEMBERS  |    |                               | FEMALE                | 302 (26.73%) |     |
| DECEASED         | 2  | CLICK HERE FOR HEALTH         |                       |              | 178 |
| CLUB CANCELLED   | 0  | ASSESSMENT DATA               | FAMILY UNIT MEMBERS   |              | 88  |
| OTHER            | 16 |                               | HEAD OF HOUSEHOLD     |              |     |
| TOTAL            | 18 |                               | NON-HEAD OF HOUSEHOLD |              |     |